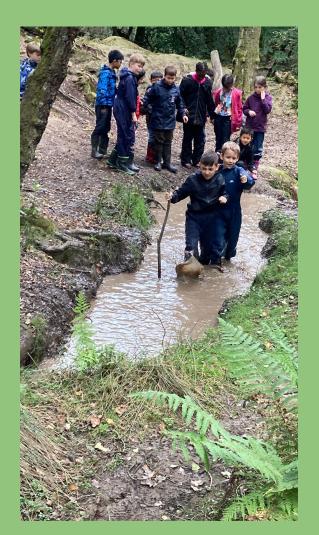

Arnold

My favourite part of Hindleap Warren was the part where we jumped into a mud bath upto our waists! We did lots of activities in the woods too like catapults. The food was also amazing! Rowan

Hindleap Warren was amazing but muddy! I would advise your child to bring the following: