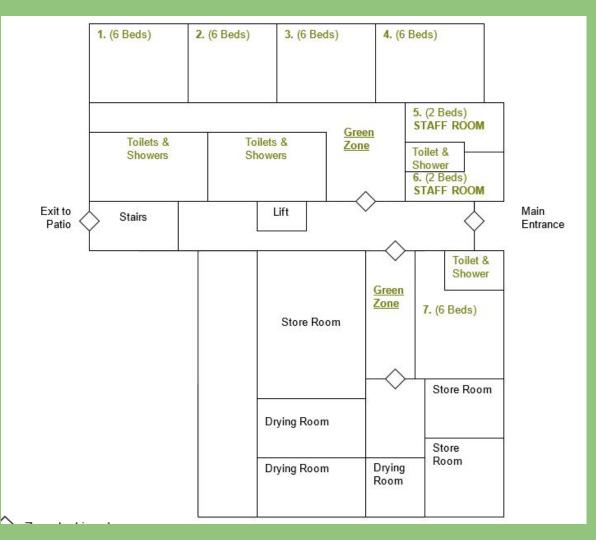

## **Key details:**

Monday 23rd September - Friday 27th September 2024

Cost: £415

Deposit of £115 by 29/04/2024

Balance of £300 to be paid by 31/08/2024

COST IS SUBJECT TO CHANGE AS IT IS COST PER PERSON

Example of sleeping arrangements