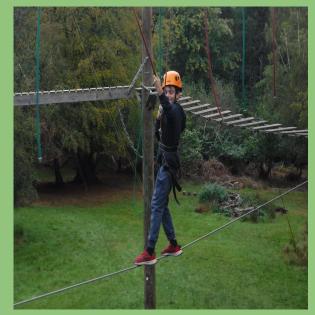

# What Year 5 said about Hindleap Warren

My favourite part was doing the orienteering and using the map to find letters. The food was delicious and all the activities were fun!

I liked the climbing tower because it encouraged children to face their fears of heights. I liked cleaning up after our meals as it gave us a sense of responsibility!