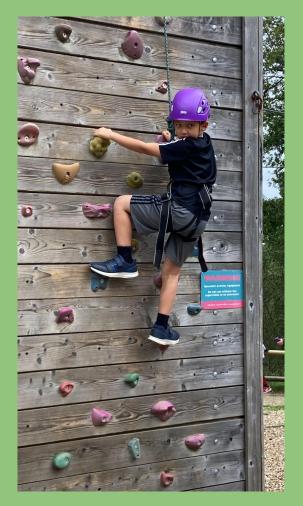

# What Year 5 said about Hindleap Warren

My favourite part was doing the orienteering and using the map to find letters. The food was delicious and all the activities were fun!

I liked the climbing tower because it encouraged children to face their fears of heights. I liked cleaning up after our meals as it gave us a sense of responsibility!