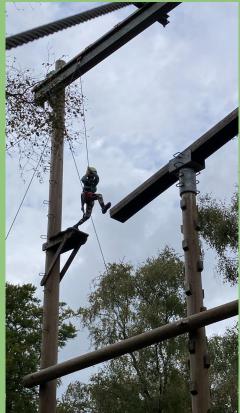

# What Year 5 said about Hindleap Warren

My favourite part was doing the orienteering and using the map to find letters. The food was delicious and all the activities were fun!

I liked the climbing tower because it encouraged children to face their fears of heights. I liked cleaning up after our meals as it gave us a sense of responsibility!