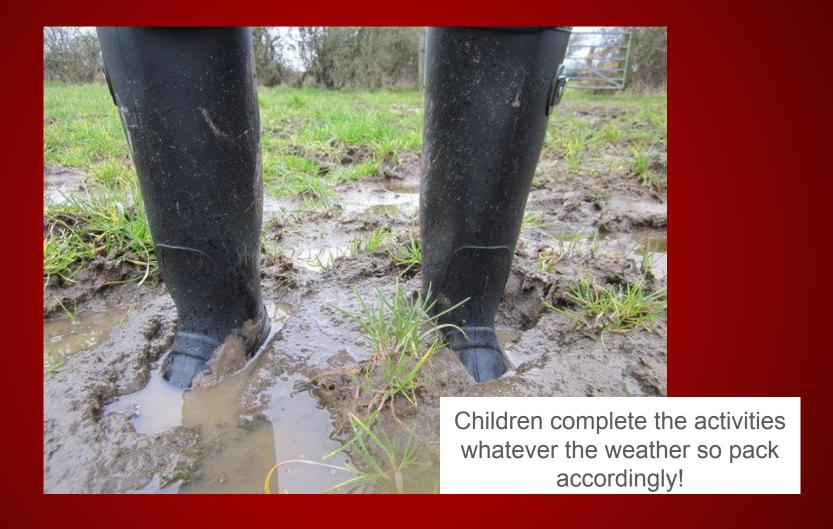

Arnold

My favourite part of Hindleap Warren was the part where we jumped into a mud bath upto our waists! We did lots of activities in the woods too like catapults. The food was also amazing! Rowan

Hindleap Warren was amazing but muddy! I would advise your child to bring the following:

- \*Waterproof coat (prepared to get muddy!)
- \*Lots of clothes (you don't mind getting muddy)
- \*pjs (they don't get muddy!)

  Markos

Children return to school on the Friday around 11 - 11.30am.